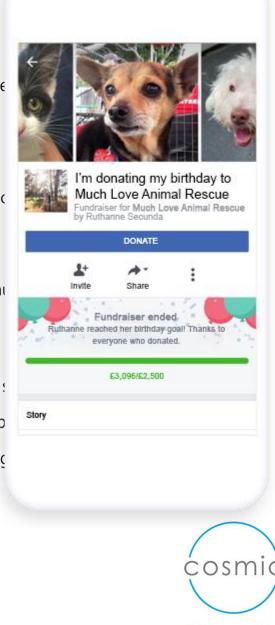

## Facebook birthdays - donations

You can raise money on Facebook to support a charity or a local busine

### Differences between personal and charity fundraisers

You can create two types of fundraisers on Facebook:

- Personal fundraisers: Fundraisers that raise money for a personal or a friend or a business. Learn how to create a personal fundraiser.
  - Note: Cannot be used to raise money for a charity.
- Charity fundraisers: Fundraisers that raise money for charitable car Learn how to create a charity fundraiser.