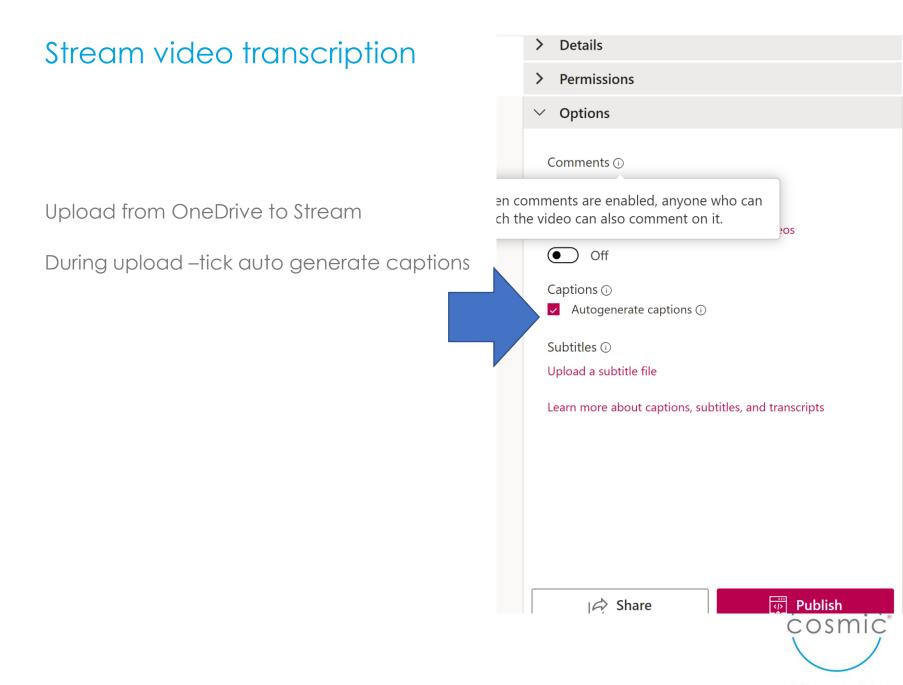

# Transcripts

Post-production script of call

Record in Stream

At end

Find file in OneDrive

upload it into Stream

Click on transcript

|                 | > Details                                                                 |
|-----------------|---------------------------------------------------------------------------|
|                 | > Permissions                                                             |
|                 | $\checkmark$ Options                                                      |
|                 | Comments ()                                                               |
|                 | comments are enabled, anyone who can<br>the video can also comment on it. |
|                 | • Off                                                                     |
|                 | Captions ① <ul> <li>Autogenerate captions ①</li> </ul>                    |
|                 | Subtitles ①                                                               |
|                 | Upload a subtitle file                                                    |
|                 | Learn more about captions, subtitles, and transcripts                     |
|                 |                                                                           |
|                 |                                                                           |
|                 |                                                                           |
|                 |                                                                           |
|                 |                                                                           |
|                 |                                                                           |
|                 | ting recording - Microsoft COSMIC                                         |
| leams cloud mee | eting recording - Microsoft                                               |
| Teams   Microso | ft Docs                                                                   |
|                 | digital, smart, ethical                                                   |