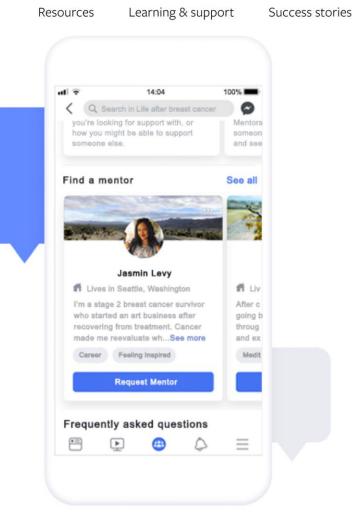

## Facebook Mentorship

🔿 Meta

Charitable giving

Crisis Response Health

n Mentorship

### **Product overview**

When admins turn on Mentorship, group members can elect to sign up and add details about the experiences and expertise they can share as a mentor, or the topics and areas they're looking for help with as a mentee.

Anyone in a group can browse and choose their own mentorship partner based on the specific interests that people list when they sign up to participate.

They can get in touch directly with the partner with a request and communicate in a one-to-one space in Messenger with helpful prompts to guide them.

### How it works →

Discussion: breakout rooms – sharing best practice – what have you used before? Any other software to share?