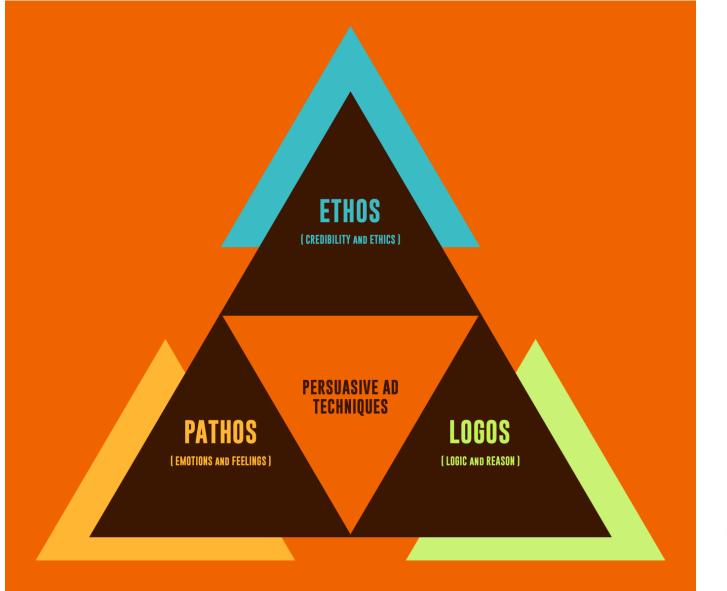

## Mix of Numbers/Stories & Ethics

**Ethos** 

'Ethics'

Establishing personal credentials

Getting your audience to trust you Pathos 'Pity'

Inspiring an emotional response

Getting your audience to feel Logos

'Logic'

Arguing based on reason and facts

Getting your audience to think

Hyperbolit

digital, smart, ethical