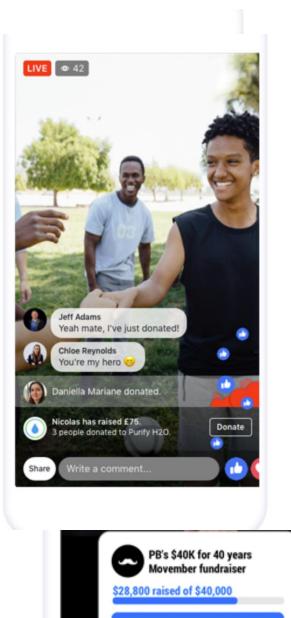

### Live video donate

More and more people are going live on Facebook to share their experiences. You can add a donate button to live videos on Facebook. Give people an inside look into your organisation and share the impact that you've made in real time.

Learn more

p

Т

C

Ρ

F

funuraise เทาบนฐาา Facebook วเบทตร.