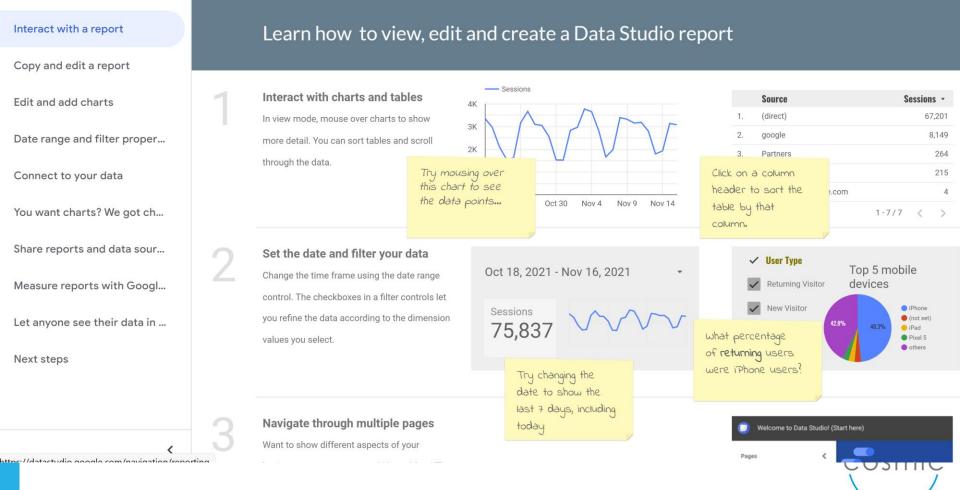

### Google data Studio

#### 

🖛 Reset 🙎 + Share 🗸 🚺 🚼 😩

| 🕅 🖡 Add page 📑 Add data                                                                                                                        | 🗄 Add a chart 👻 🚼 🛨 📄 Add a control 👻 🛛 <                                      |   | Q Theme and layout                                      |        |
|------------------------------------------------------------------------------------------------------------------------------------------------|--------------------------------------------------------------------------------|---|---------------------------------------------------------|--------|
|                                                                                                                                                |                                                                                |   |                                                         |        |
|                                                                                                                                                |                                                                                |   |                                                         |        |
| ita to report                                                                                                                                  |                                                                                |   |                                                         |        |
|                                                                                                                                                |                                                                                |   |                                                         |        |
| to data My data sources                                                                                                                        |                                                                                |   |                                                         |        |
|                                                                                                                                                |                                                                                |   |                                                         |        |
|                                                                                                                                                |                                                                                |   |                                                         |        |
| Q Search                                                                                                                                       |                                                                                |   |                                                         |        |
| Q Search                                                                                                                                       |                                                                                |   |                                                         |        |
|                                                                                                                                                |                                                                                |   |                                                         |        |
| Google Connectors (20)                                                                                                                         |                                                                                |   |                                                         |        |
|                                                                                                                                                | ı more                                                                         |   |                                                         |        |
| Google Connectors (20)<br>Connectors built and supported by Data Studio Learn                                                                  |                                                                                |   | Google Sheets                                           | •      |
| Google Connectors (20)                                                                                                                         | Google Ads                                                                     | : | Google Sheets<br>By Google                              | *<br>* |
| Google Connectors (20)<br>Connectors built and supported by Data Studio Learn<br>Google Analytics                                              | : Google Ads<br>By Google<br>Connect to Google Ads performanc                  |   | Google Sheets<br>By Google<br>Connect to Google Sheets. | *      |
| Google Connectors (20)<br>Connectors built and supported by Data Studio Learn<br>Google Analytics<br>By Google                                 | : Google Ads<br>By Google                                                      |   | By Google                                               | *<br>* |
| Google Connectors (20)<br>Connectors built and supported by Data Studio Learn<br>Google Analytics<br>By Google                                 | Google Ads     By Google     Connect to Google Ads performanc     report data. | e | By Google                                               | •      |
| Google Connectors (20)<br>Connectors built and supported by Data Studio Learn<br>Google Analytics<br>By Google                                 | : Google Ads<br>By Google<br>Connect to Google Ads performanc                  |   | By Google                                               | •      |
| Google Connectors (20)<br>Connectors built and supported by Data Studio Learn<br>Google Analytics<br>By Google<br>Connect to Google Analytics. | Google Ads     By Google     Connect to Google Ads performanc     report data. | e | ■ By Google<br>Connect to Google Sheets.                |        |