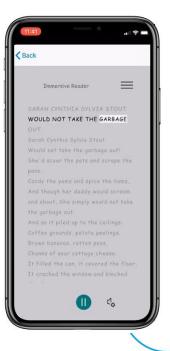

# Immersive reader – Microsoft Lens – iOS and Android

It's amazing!!!

# Immersive Reader for Office Lens in Android

### Version: 16.0.12827.20100

The Immersive Reader has been added to Office users can now have their text read aloud, choos highlight syllables and parts of speech, use a pic over 67 languages. As a result, those users can spacing, have a darker theme, and much more.

Learn more by visiting: Immersive Reader in C

Read aloud Highlight/syllables/spacing

| Dictation | OneNote<br>Desktop | OneNote<br>App | OneNote<br>Online | Word<br>Online | Word<br>Desktop | Outlook<br>Desktop | PPT<br>Desktop | Windows<br>10 |  |
|-----------|--------------------|----------------|-------------------|----------------|-----------------|--------------------|----------------|---------------|--|