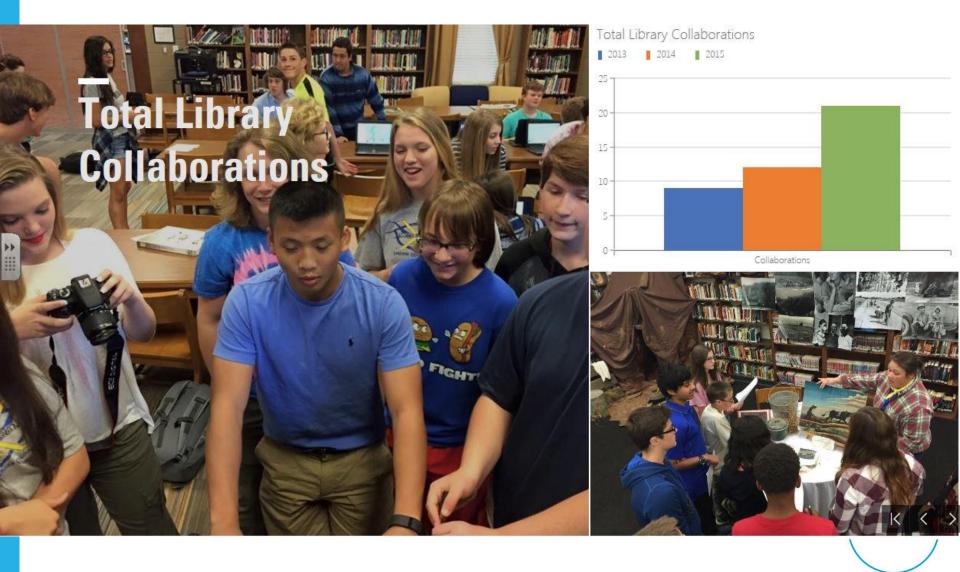

#### Number telling - PowerBI

Let's talk about numbers....

ST II SCOTTISH CYCLIST SMASHES EVERESTING CHALLENGE IN SUPPORT OF STREET LEAGUE STREET LEAGUE APPOINTS DOUGIE STEVENS

#### 2131

young people started programmes with us over the past 12 months.

#### 118

young people disengaged from our programmes over the past 12 months.

#### 1094

young people progressed into jobs, education or further training over the past twelve months.

## 118

young people sustained employment outcomes for at least 6 months over the past 12 months.

Data visualization platforms