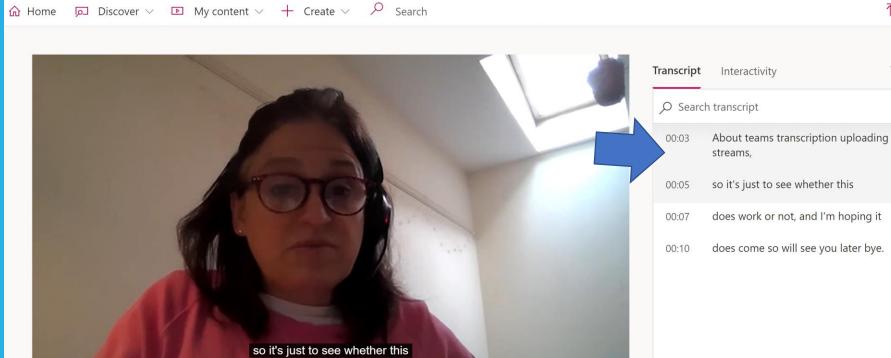

# Transcription for social impact recording

Transcript creates a full transcription of the call – into the Chat area

Saves into the original invite in Teams

Is saved after the call

Participants are notified that live transcription is on and have the ability **to hide it from their meeting** view with just a click. If they choose not be identified, attendees can also turn off speaker attribution in their profile settings.

# Download transcript

and you can download it into Word or as a VTT file (with date stamps)

VTT has time stamp related transcript for easy searching