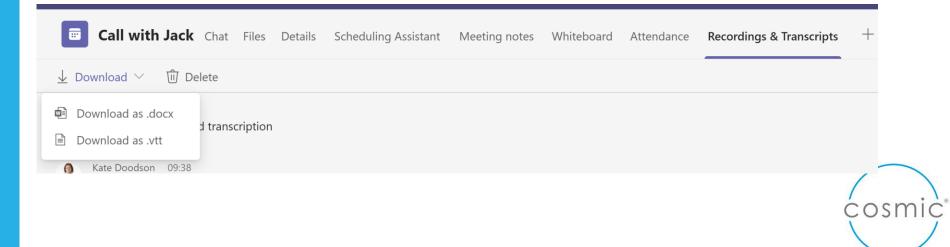

# Download transcript

and you can download it into Word or as a VTT file (with date stamps)

VTT has time stamp related transcript for easy searching