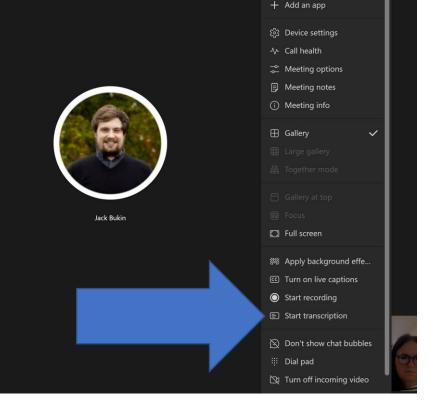

# Transcription for social impact recording

Transcript creates a full transcription of the call – into the Chat area

Saves into the original invite in Teams

Is saved after the call

Participants are notified that live transcription is on and have the ability **to hide it from their meeting** view with just a click. If they choose not be identified, attendees can also turn off speaker attribution in their profile settings.

# Download transcript

and you can download it into Word or as a VTT file (with date stamps)

VTT has time stamp related transcript for easy searching