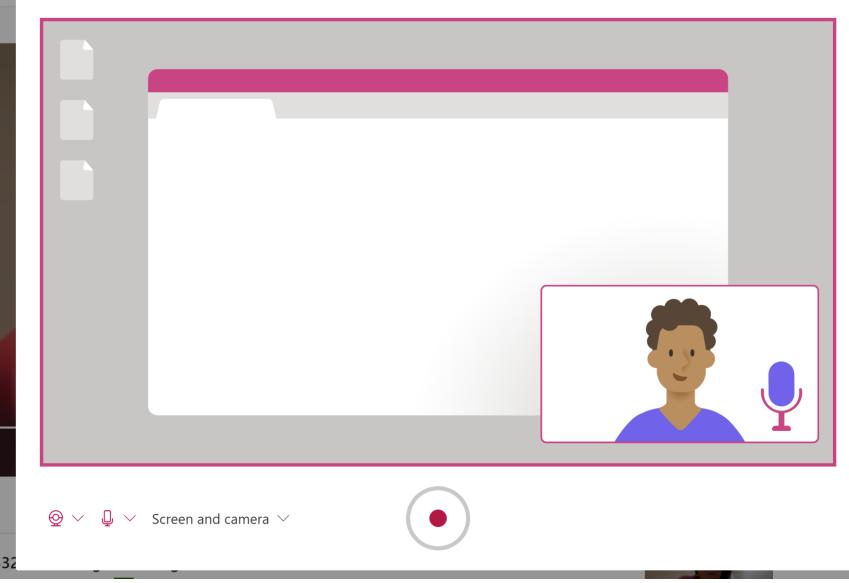

|                                                                           |
|                 |                                                                           |
|                 | ting recording - Microsoft COSMIC                                         |
| leams cloud mee | eting recording - Microsoft                                               |
| Teams   Microso | ft Docs                                                                   |
|                 | digital, smart, ethical                                                   |



Details

Call with-20211006\_133213-Meeting Recording

More from my videos



team meeting test-20211006\_124... 1 view



digital, smart, ethical

S



# Screen capture - Stream

### Record screen or video

 $\odot$   $\times$ 



# Immersive reader – Microsoft Lens – iOS and Android

It's amazing!!!

# Immersive Reader for Office Lens in Android

### Version: 16.0.12827.20100

The Immersive Reader has been added to Office users can now have their text read aloud, choos highlight syllables and parts of speech, use a pic over 67 languages. As a result, those users can spacing, have a darker theme, and much more.

Learn more by visiting: Immersive Reader in C

Read aloud Highlight/syllables/spacing







| Dictation | OneNote<br>Desktop | OneNote<br>App | OneNote<br>Online | Word<br>Online | Word<br>Desktop | Outlook<br>Desktop | PPT<br>Desktop | Windows<br>10 |  |
|-----------|--------------------|----------------|-------------------|----------------|-----------------|--------------------|----------------|--------