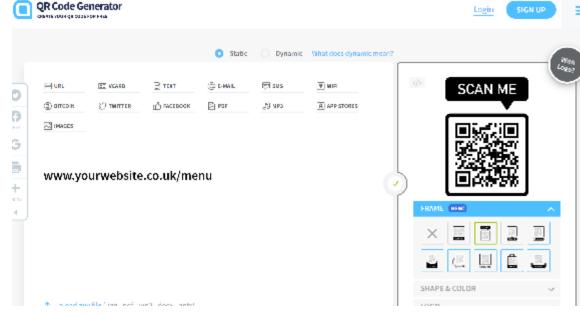

# QR Codes - Their day has come!

- QR codes for adding to your data
- QR codes for easy access to your impact reports

# **QR** code generator

- QR  $\rightarrow$  website menu
- QR  $\rightarrow$  Form
- QR  $\rightarrow$  WiFi code
- QR $\rightarrow$  Allergen info
- QR $\rightarrow$  Further info
- QR $\rightarrow$  Provenace
- QR  $\rightarrow$  Follow me (social)
- QR  $\rightarrow$  Discount codes
- QR  $\rightarrow$  Video clips (how tos, guides, descriptors)