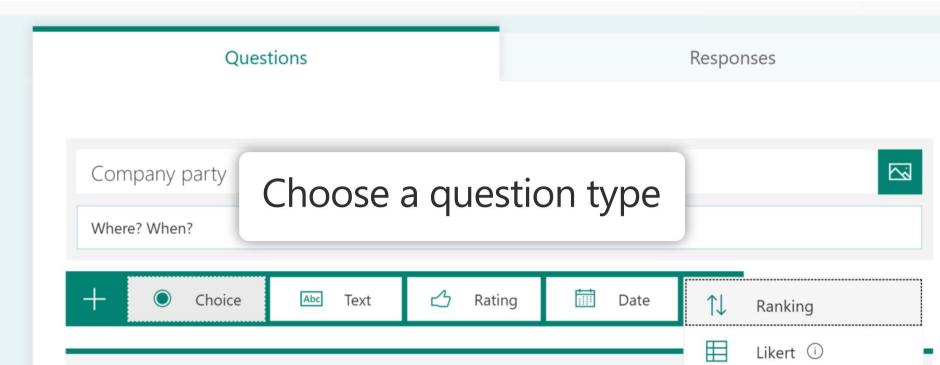

# Forms – gathering information - Google and O365 Forms

### Quizzes and forms for quizzes, polls and feedback

Cr<u>eate a quiz</u> with a variety of question types, set point values, use customised branching to route students down different learning paths and display students' points and feedback after they complete the quiz.

File Upload, which allows respondents to upload files when answering a question, extending the scenarios of interactive learning. Other features include immersive reader and branching for customised learning.